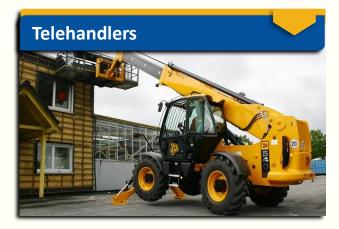

# **OUR EQUIPMENT**

**CC Crane Hire Botswana** has a solution for your requirements for premium value to our customers. We ensure and provide a range of outstanding equipment for your suitable needs, and deliver on our commitments.

- 550t all terrain hydraulic mobile crane.
- 275t all terrain hydraulic mobile crane
- 220t all terrain hydraulic mobile crane
- 180t all terrain hydraulic mobile crane.
- 100t all terrain hydraulic mobile crane
- 85t rough terrain crane
- 50t truck mounted cranes
- 35t rough terrain crane
- 30t rough terrain crane
- 18 43 meter cherry picker / man lifts
- 4t telehandlers