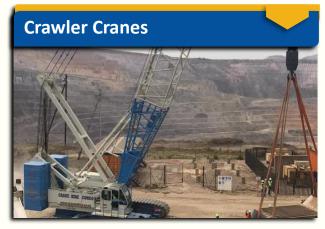

# **OUR EQUIPMENT**

**CC Crane Hire Botswana** has a solution for your requirements for premium value to our customers. We ensure and provide a range of outstanding equipment for your suitable needs, and deliver on our commitments.

- 550t all terrain hydraulic mobile crane.
- 275t all terrain hydraulic mobile crane
- 220t all terrain hydraulic mobile crane
- 180t all terrain hydraulic mobile crane.
- 100t all terrain hydraulic mobile crane
- 85t rough terrain crane
- 50t truck mounted cranes
- 35t rough terrain crane
- 30t rough terrain crane
- 18 43 meter cherry picker / man lifts
- 4t telehandlers