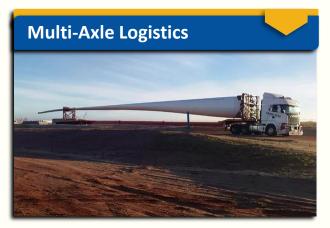

# **OUR EQUIPMENT**

**CC Crane Hire Botswana** has a solution for your requirements for premium value to our customers. We ensure and provide a range of outstanding equipment for your suitable needs, and deliver on our commitments.

- 550t all terrain hydraulic mobile crane.
- 275t all terrain hydraulic mobile crane
- 220t all terrain hydraulic mobile crane
- 180t all terrain hydraulic mobile crane.
- 100t all terrain hydraulic mobile crane
- 85t rough terrain crane
- 50t truck mounted cranes
- 35t rough terrain crane
- 30t rough terrain crane
- 18 43 meter cherry picker / man lifts
- 4t telehandlers