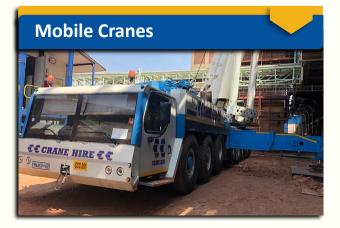

- 550t all terrain hydraulic mobile crane.
- 275t all terrain hydraulic mobile crane
- 220t all terrain hydraulic mobile crane
- 180t all terrain hydraulic mobile crane.
- 100t all terrain hydraulic mobile crane
- 85t rough terrain crane
- 50t truck mounted cranes
- 35t rough terrain crane
- 30t rough terrain crane
- 18 43 meter cherry picker / man lifts
- 4t telehandlers