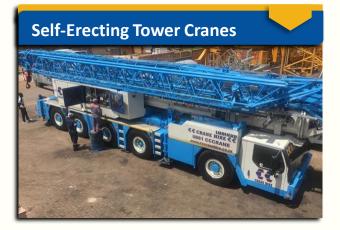

- 550t all terrain hydraulic mobile crane.
- 275t all terrain hydraulic mobile crane
- 220t all terrain hydraulic mobile crane
- 180t all terrain hydraulic mobile crane.
- 100t all terrain hydraulic mobile crane
- 85t rough terrain crane
- 50t truck mounted cranes
- 35t rough terrain crane
- 30t rough terrain crane
- 18 43 meter cherry picker / man lifts
- 4t telehandlers