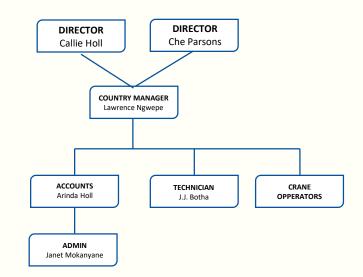

## COMPANY ORGANOGRAM

Our company structure ensures there are enough human resources with the right skills to accomplish the company's goals, and verify that responsibilities are clearly defined.